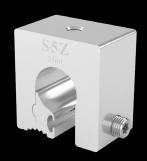

## S-5 Z-Mini Clamp

| Roof cladding          | Fastening on metal roofs with round seam profiles without drilling                                                                                                                                                                                                                                                                                                                                                                                                                                               |
|------------------------|------------------------------------------------------------------------------------------------------------------------------------------------------------------------------------------------------------------------------------------------------------------------------------------------------------------------------------------------------------------------------------------------------------------------------------------------------------------------------------------------------------------|
| Material               | Aluminium                                                                                                                                                                                                                                                                                                                                                                                                                                                                                                        |
| Dimensions             | 46 x 30 x 49 mm (L x W x H)                                                                                                                                                                                                                                                                                                                                                                                                                                                                                      |
| Weight                 | 0150 kg                                                                                                                                                                                                                                                                                                                                                                                                                                                                                                          |
| Fastening              | 1 grub screw allow the clamp to be attached to the roof                                                                                                                                                                                                                                                                                                                                                                                                                                                          |
| Accessories            | 806-0529 Stainless steel screw A2 M8x16, for S-5 clamps                                                                                                                                                                                                                                                                                                                                                                                                                                                          |
| Certification          | Comprehensively tested and approved by the building authorities: DIBt abZ aBG No. Z-14.4-719 (until $5/2027$ )                                                                                                                                                                                                                                                                                                                                                                                                   |
| Additional information | The S-5!® aluminium Z-clamps are specially designed for metal roofs with round seam profiles with a diameter of up to 23 mm, e.g. from Kalzip®, Bemo®, Aluform, Kingspan, Euroseam, etc  The special fitting part on the inside of the clamps enables a perfect force and form fit on the rebate without penetration.  This allows the Z-clamps to absorb very high loads.  The Z-clamp with 1 grub screw, fitting part, an M8 thread on the top side and an M8x16 stainless steel screw is used for high loads. |