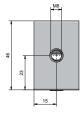

## S-5 Z-Mini Clamp

| Roof cladding          | Fastening on metal roofs with round seam profiles without drilling                                                                                                                                                                                                                                                                                                                                                                                                                                               |
|------------------------|------------------------------------------------------------------------------------------------------------------------------------------------------------------------------------------------------------------------------------------------------------------------------------------------------------------------------------------------------------------------------------------------------------------------------------------------------------------------------------------------------------------|
| Material               | Aluminium                                                                                                                                                                                                                                                                                                                                                                                                                                                                                                        |
| Dimensions             | 46 x 30 x 49 mm (L x W x H)                                                                                                                                                                                                                                                                                                                                                                                                                                                                                      |
| Weight                 | 0150 kg                                                                                                                                                                                                                                                                                                                                                                                                                                                                                                          |
| Fastening              | 1 grub screw allow the clamp to be attached to the roof                                                                                                                                                                                                                                                                                                                                                                                                                                                          |
| Accessories            | 806-0529 Stainless steel screw A2 M8x16, for S-5 clamps                                                                                                                                                                                                                                                                                                                                                                                                                                                          |
| Certification          | Comprehensively tested and approved by the building authorities: DIBt abZ aBG No. Z-14.4-719 (until $5/2027$ )                                                                                                                                                                                                                                                                                                                                                                                                   |
| Additional information | The S-5!® aluminium Z-clamps are specially designed for metal roofs with round seam profiles with a diameter of up to 23 mm, e.g. from Kalzip®, Bemo®, Aluform, Kingspan, Euroseam, etc  The special fitting part on the inside of the clamps enables a perfect force and form fit on the rebate without penetration.  This allows the Z-clamps to absorb very high loads.  The Z-clamp with 1 grub screw, fitting part, an M8 thread on the top side and an M8x16 stainless steel screw is used for high loads. |