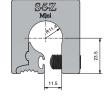

## S-5 Z-Mini Clamp

| Roof cladding          | Fastening on metal roofs with round seam profiles without drilling                                                                                                                                                                                                                                                                                                                                                                                                                                               |
|------------------------|------------------------------------------------------------------------------------------------------------------------------------------------------------------------------------------------------------------------------------------------------------------------------------------------------------------------------------------------------------------------------------------------------------------------------------------------------------------------------------------------------------------|
| Material               | Aluminium                                                                                                                                                                                                                                                                                                                                                                                                                                                                                                        |
| Dimensions             | 46 x 30 x 49 mm (L x W x H)                                                                                                                                                                                                                                                                                                                                                                                                                                                                                      |
| Weight                 | 0150 kg                                                                                                                                                                                                                                                                                                                                                                                                                                                                                                          |
| Fastening              | 1 grub screw allow the clamp to be attached to the roof                                                                                                                                                                                                                                                                                                                                                                                                                                                          |
| Accessories            | 806-0529 Stainless steel screw A2 M8x16, for S-5 clamps                                                                                                                                                                                                                                                                                                                                                                                                                                                          |
| Certification          | Comprehensively tested and approved by the building authorities: DIBt abZ aBG No. Z-14.4-719 (until $5/2027$ )                                                                                                                                                                                                                                                                                                                                                                                                   |
| Additional information | The S-5!® aluminium Z-clamps are specially designed for metal roofs with round seam profiles with a diameter of up to 23 mm, e.g. from Kalzip®, Bemo®, Aluform, Kingspan, Euroseam, etc  The special fitting part on the inside of the clamps enables a perfect force and form fit on the rebate without penetration.  This allows the Z-clamps to absorb very high loads.  The Z-clamp with 1 grub screw, fitting part, an M8 thread on the top side and an M8x16 stainless steel screw is used for high loads. |

## **Dimensions**