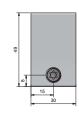

## S-5 Z-Mini Clamp

| Roof cladding          | Fastening on metal roofs with round seam profiles without drilling                                                                                                                                                                                                                                                                                                                                                                                                                                               |
|------------------------|------------------------------------------------------------------------------------------------------------------------------------------------------------------------------------------------------------------------------------------------------------------------------------------------------------------------------------------------------------------------------------------------------------------------------------------------------------------------------------------------------------------|
| Material               | Aluminium                                                                                                                                                                                                                                                                                                                                                                                                                                                                                                        |
| Dimensions             | 46 x 30 x 49 mm (L x W x H)                                                                                                                                                                                                                                                                                                                                                                                                                                                                                      |
| Weight                 | 0150 kg                                                                                                                                                                                                                                                                                                                                                                                                                                                                                                          |
| Fastening              | 1 grub screw allow the clamp to be attached to the roof                                                                                                                                                                                                                                                                                                                                                                                                                                                          |
| Accessories            | 806-0529 Stainless steel screw A2 M8x16, for S-5 clamps                                                                                                                                                                                                                                                                                                                                                                                                                                                          |
| Certification          | Comprehensively tested and approved by the building authorities: DIBt abZ aBG No. Z-14.4-719 (until $5/2027$ )                                                                                                                                                                                                                                                                                                                                                                                                   |
| Additional information | The S-5!® aluminium Z-clamps are specially designed for metal roofs with round seam profiles with a diameter of up to 23 mm, e.g. from Kalzip®, Bemo®, Aluform, Kingspan, Euroseam, etc  The special fitting part on the inside of the clamps enables a perfect force and form fit on the rebate without penetration.  This allows the Z-clamps to absorb very high loads.  The Z-clamp with 1 grub screw, fitting part, an M8 thread on the top side and an M8x16 stainless steel screw is used for high loads. |

## **Dimensions**