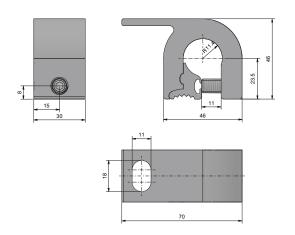

|
| Additional information | The S-5!® aluminium Z-clamps are specially designed for metal<br>roofs with round seam profiles with a diameter of up to 22 mm, e.g.<br>from Kalzip®, Bemo®, Aluform, Kingspan, Euroseam, etc<br>The special fitting part on the inside of the clamps enables a<br>perfect force and form fit on the rebate without penetration.<br>This allows the Z-clamps to absorb very high loads.<br>The Z-clamp with 1 grub screw, fitting part, an M8 thread on the top<br>side and an M8x16 stainless steel screw is used for high loads. |

## Dimensions