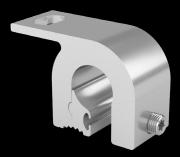

## S-5 Z-Mini Fl Clamp

| Roof cladding          | Fastening on metal roofs with round seam profiles without drilling                                                                                                                                                                                                                                                                                                                                                                                                                                                                 |
|------------------------|------------------------------------------------------------------------------------------------------------------------------------------------------------------------------------------------------------------------------------------------------------------------------------------------------------------------------------------------------------------------------------------------------------------------------------------------------------------------------------------------------------------------------------|
| Material               | Aluminium                                                                                                                                                                                                                                                                                                                                                                                                                                                                                                                          |
| Dimensions             | 71 x 46 x 49 mm (L x W x H)                                                                                                                                                                                                                                                                                                                                                                                                                                                                                                        |
| Weight                 | 0.130 kg                                                                                                                                                                                                                                                                                                                                                                                                                                                                                                                           |
| Fastening              | 1 grub screws allow the clamp to be attached to the roof                                                                                                                                                                                                                                                                                                                                                                                                                                                                           |
| Accessories            | 806-0529 Stainless steel screw A2 M8x16, for S-5 clamps                                                                                                                                                                                                                                                                                                                                                                                                                                                                            |
| Certification          | Comprehensively tested and approved by the building authorities:<br>DIBt abZ aBG No. Z-14.4-719 (until 5/2027)                                                                                                                                                                                                                                                                                                                                                                                                                     |
| Additional information | The S-5!® aluminium Z-clamps are specially designed for metal<br>roofs with round seam profiles with a diameter of up to 22 mm, e.g.<br>from Kalzip®, Bemo®, Aluform, Kingspan, Euroseam, etc<br>The special fitting part on the inside of the clamps enables a<br>perfect force and form fit on the rebate without penetration.<br>This allows the Z-clamps to absorb very high loads.<br>The Z-clamp with 1 grub screw, fitting part, an M8 thread on the top<br>side and an M8x16 stainless steel screw is used for high loads. |