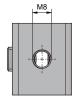

## S-5 E-Mini Clamp

| Roof cladding          | Fastening on double folded standing seam roofs without drilling                                                                                                                                                                                                                                                                                                        |
|------------------------|------------------------------------------------------------------------------------------------------------------------------------------------------------------------------------------------------------------------------------------------------------------------------------------------------------------------------------------------------------------------|
| Material               | Aluminium                                                                                                                                                                                                                                                                                                                                                              |
| Dimensions             | 30 x 25 x 30 mm (L x W x H)                                                                                                                                                                                                                                                                                                                                            |
| Weight                 | 0.054 kg                                                                                                                                                                                                                                                                                                                                                               |
| Fastening              | 1 grub screw allow the clamp to be attached to the roof                                                                                                                                                                                                                                                                                                                |
| Accessories            | 806-0529 Stainless steel A2 screw M8x16, for S-5 clamps                                                                                                                                                                                                                                                                                                                |
| Certification          | Comprehensively tested and approved by the building authorities: DIBt abZ aBG No. Z-14.4-719 (until 5/2027)                                                                                                                                                                                                                                                            |
| Additional information | The S-5!® E-clamps have an opening slot of 7 mm and offer professional installation solutions on the craftsman's double folded standing seam roof. The E-clamps, made of aluminium, are suitable for all roofing materials except copper. In addition to the very high holding force, these clamps are characterised by quick, easy and penetration-free installation. |