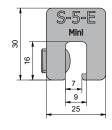

## S-5 E-Mini Clamp

| Roof cladding          | Fastening on double folded standing seam roofs without drilling                                                                                                                                                                                                                                                                                                        |
|------------------------|------------------------------------------------------------------------------------------------------------------------------------------------------------------------------------------------------------------------------------------------------------------------------------------------------------------------------------------------------------------------|
| Material               | Aluminium                                                                                                                                                                                                                                                                                                                                                              |
| Dimensions             | 30 x 25 x 30 mm (L x W x H)                                                                                                                                                                                                                                                                                                                                            |
| Weight                 | 0.054 kg                                                                                                                                                                                                                                                                                                                                                               |
| Fastening              | 1 grub screw allow the clamp to be attached to the roof                                                                                                                                                                                                                                                                                                                |
| Accessories            | 806-0529 Stainless steel A2 screw M8x16, for S-5 clamps                                                                                                                                                                                                                                                                                                                |
| Certification          | Comprehensively tested and approved by the building authorities: DIBt abZ aBG No. Z-14.4-719 (until 5/2027)                                                                                                                                                                                                                                                            |
| Additional information | The S-5!® E-clamps have an opening slot of 7 mm and offer professional installation solutions on the craftsman's double folded standing seam roof. The E-clamps, made of aluminium, are suitable for all roofing materials except copper. In addition to the very high holding force, these clamps are characterised by quick, easy and penetration-free installation. |

## **Dimensions**