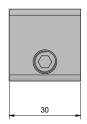

## S-5 E-Mini Clamp

| Roof cladding          | Fastening on double folded standing seam roofs without drilling                                                                                                                                                                                                                                                                                                        |
|------------------------|------------------------------------------------------------------------------------------------------------------------------------------------------------------------------------------------------------------------------------------------------------------------------------------------------------------------------------------------------------------------|
| Material               | Aluminium                                                                                                                                                                                                                                                                                                                                                              |
| Dimensions             | 30 x 25 x 30 mm (L x W x H)                                                                                                                                                                                                                                                                                                                                            |
| Weight                 | 0.054 kg                                                                                                                                                                                                                                                                                                                                                               |
| Fastening              | 1 grub screw allow the clamp to be attached to the roof                                                                                                                                                                                                                                                                                                                |
| Accessories            | 806-0529 Stainless steel A2 screw M8x16, for S-5 clamps                                                                                                                                                                                                                                                                                                                |
| Certification          | Comprehensively tested and approved by the building authorities: DIBt abZ aBG No. Z-14.4-719 (until 5/2027)                                                                                                                                                                                                                                                            |
| Additional information | The S-5!® E-clamps have an opening slot of 7 mm and offer professional installation solutions on the craftsman's double folded standing seam roof. The E-clamps, made of aluminium, are suitable for all roofing materials except copper. In addition to the very high holding force, these clamps are characterised by quick, easy and penetration-free installation. |