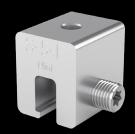

## S-5 E-Mini Clamp

| Roof cladding          | Fastening on double folded standing seam roofs without drilling                                                                                                                                                                                                                                                                                                        |
|------------------------|------------------------------------------------------------------------------------------------------------------------------------------------------------------------------------------------------------------------------------------------------------------------------------------------------------------------------------------------------------------------|
| Material               | Aluminium                                                                                                                                                                                                                                                                                                                                                              |
| Dimensions             | 30 x 25 x 30 mm (L x W x H)                                                                                                                                                                                                                                                                                                                                            |
| Weight                 | 0.054 kg                                                                                                                                                                                                                                                                                                                                                               |
| Fastening              | 1 grub screw allow the clamp to be attached to the roof                                                                                                                                                                                                                                                                                                                |
| Accessories            | 806-0529 Stainless steel A2 screw M8x16, for S-5 clamps                                                                                                                                                                                                                                                                                                                |
| Certification          | Comprehensively tested and approved by the building authorities: DIBt abZ aBG No. Z-14.4-719 (until 5/2027)                                                                                                                                                                                                                                                            |
| Additional information | The S-5!® E-clamps have an opening slot of 7 mm and offer professional installation solutions on the craftsman's double folded standing seam roof. The E-clamps, made of aluminium, are suitable for all roofing materials except copper. In addition to the very high holding force, these clamps are characterised by quick, easy and penetration-free installation. |