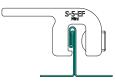

## S-5 E-Mini Fl Clamp

| Roof cladding          | Fastening on double folded standing seam roofs without drilling                                                                                                                                                                                                                                                                                                                       |
|------------------------|---------------------------------------------------------------------------------------------------------------------------------------------------------------------------------------------------------------------------------------------------------------------------------------------------------------------------------------------------------------------------------------|
| Material               | Aluminium                                                                                                                                                                                                                                                                                                                                                                             |
| Dimensions             | 50 x 25 x 24 mm (L x W x H)                                                                                                                                                                                                                                                                                                                                                           |
| Weight                 | 0.044 kg                                                                                                                                                                                                                                                                                                                                                                              |
| Fastening              | 1 grub screw allow the clamp to be attached to the roof                                                                                                                                                                                                                                                                                                                               |
| Accessories            | 806-0529 Stainless steel A2 screw M8x16, for S-5 clamps                                                                                                                                                                                                                                                                                                                               |
| Certification          | Comprehensively tested and approved by the building authorities: DIBt abZ aBG No. Z-14.4-719 (until $5/2027$ )                                                                                                                                                                                                                                                                        |
| Additional information | The S-5!® E-clamps have an opening slot of 7 mm and offer<br>professional installation solutions on the craftsman's double folded<br>standing seam roof. The E-clamps, made of aluminium, are suitable<br>for all roofing materials except copper. In addition to the very high<br>holding force, these clamps are characterised by quick, easy and<br>penetration-free installation. |