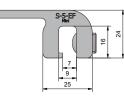

## S-5 E-Mini Fl Clamp

| Roof cladding          | Fastening on double folded standing seam roofs without drilling                                                                                                                                                                                                                                                                                                                       |
|------------------------|---------------------------------------------------------------------------------------------------------------------------------------------------------------------------------------------------------------------------------------------------------------------------------------------------------------------------------------------------------------------------------------|
| Material               | Aluminium                                                                                                                                                                                                                                                                                                                                                                             |
| Dimensions             | 50 x 25 x 24 mm (L x W x H)                                                                                                                                                                                                                                                                                                                                                           |
| Weight                 | 0.044 kg                                                                                                                                                                                                                                                                                                                                                                              |
| Fastening              | 1 grub screw allow the clamp to be attached to the roof                                                                                                                                                                                                                                                                                                                               |
| Accessories            | 806-0529 Stainless steel A2 screw M8x16, for S-5 clamps                                                                                                                                                                                                                                                                                                                               |
| Certification          | Comprehensively tested and approved by the building authorities: DIBt abZ aBG No. Z-14.4-719 (until $5/2027$ )                                                                                                                                                                                                                                                                        |
| Additional information | The S-5!® E-clamps have an opening slot of 7 mm and offer<br>professional installation solutions on the craftsman's double folded<br>standing seam roof. The E-clamps, made of aluminium, are suitable<br>for all roofing materials except copper. In addition to the very high<br>holding force, these clamps are characterised by quick, easy and<br>penetration-free installation. |

Dimensions