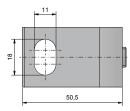

## S-5 E-Mini Fl Clamp

| Roof cladding          | Fastening on double folded standing seam roofs without drilling                                                                                                                                                                                                                                                                                                                       |
|------------------------|---------------------------------------------------------------------------------------------------------------------------------------------------------------------------------------------------------------------------------------------------------------------------------------------------------------------------------------------------------------------------------------|
| Material               | Aluminium                                                                                                                                                                                                                                                                                                                                                                             |
| Dimensions             | 50 x 25 x 24 mm (L x W x H)                                                                                                                                                                                                                                                                                                                                                           |
| Weight                 | 0.044 kg                                                                                                                                                                                                                                                                                                                                                                              |
| Fastening              | 1 grub screw allow the clamp to be attached to the roof                                                                                                                                                                                                                                                                                                                               |
| Accessories            | 806-0529 Stainless steel A2 screw M8x16, for S-5 clamps                                                                                                                                                                                                                                                                                                                               |
| Certification          | Comprehensively tested and approved by the building authorities: DIBt abZ aBG No. Z-14.4-719 (until $5/2027$ )                                                                                                                                                                                                                                                                        |
| Additional information | The S-5!® E-clamps have an opening slot of 7 mm and offer<br>professional installation solutions on the craftsman's double folded<br>standing seam roof. The E-clamps, made of aluminium, are suitable<br>for all roofing materials except copper. In addition to the very high<br>holding force, these clamps are characterised by quick, easy and<br>penetration-free installation. |

Dimensions