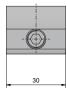

| Comprehensively tested and approved by the building authorities: DIBt abZ aBG No. Z-14.4-719 (until $5/2027$ )                                                                                                                                                                                                                                                                        |
| Additional information | The S-5!® E-clamps have an opening slot of 7 mm and offer<br>professional installation solutions on the craftsman's double folded<br>standing seam roof. The E-clamps, made of aluminium, are suitable<br>for all roofing materials except copper. In addition to the very high<br>holding force, these clamps are characterised by quick, easy and<br>penetration-free installation. |

Dimensions