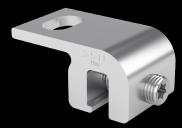

## S-5 E-Mini Fl Clamp

| Roof cladding          | Fastening on double folded standing seam roofs without drilling                                                                                                                                                                                                                                                                                                                       |
|------------------------|---------------------------------------------------------------------------------------------------------------------------------------------------------------------------------------------------------------------------------------------------------------------------------------------------------------------------------------------------------------------------------------|
| Material               | Aluminium                                                                                                                                                                                                                                                                                                                                                                             |
| Dimensions             | 50 x 25 x 24 mm (L x W x H)                                                                                                                                                                                                                                                                                                                                                           |
| Weight                 | 0.044 kg                                                                                                                                                                                                                                                                                                                                                                              |
| Fastening              | 1 grub screw allow the clamp to be attached to the roof                                                                                                                                                                                                                                                                                                                               |
| Accessories            | 806-0529 Stainless steel A2 screw M8x16, for S-5 clamps                                                                                                                                                                                                                                                                                                                               |
| Certification          | Comprehensively tested and approved by the building authorities: DIBt abZ aBG No. Z-14.4-719 (until $5/2027$ )                                                                                                                                                                                                                                                                        |
| Additional information | The S-5!® E-clamps have an opening slot of 7 mm and offer<br>professional installation solutions on the craftsman's double folded<br>standing seam roof. The E-clamps, made of aluminium, are suitable<br>for all roofing materials except copper. In addition to the very high<br>holding force, these clamps are characterised by quick, easy and<br>penetration-free installation. |