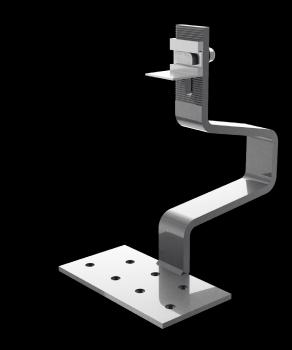

## Roof Hook Stainless Steel 150-9-49 Heavy Load - Comfort

| Roof cladding                  | Pitched - with roof tiles                                                                                                             |
|--------------------------------|---------------------------------------------------------------------------------------------------------------------------------------|
| Material                       | Stainless steel A2                                                                                                                    |
| Total height                   | 228 mm                                                                                                                                |
| Height in roof batten area (a) | 49 mm                                                                                                                                 |
| Max. height adjustance (b)     | 30 mm to rail area                                                                                                                    |
| Drilling base plate            | 7 x ø 9mm                                                                                                                             |
| Weight                         | 1.38 kg                                                                                                                               |
| Article addition               | In the comfort version are support bracket for the base rails and small parts for the rail connection to the roof hooks pre-assembled |