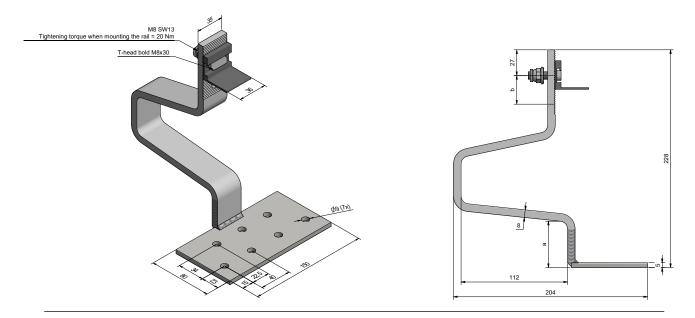

## Roof Hook Stainless Steel 150-9-49 Heavy Load - Comfort

| Roof cladding                  | Pitched - with roof tiles                                                                                                             |
|--------------------------------|---------------------------------------------------------------------------------------------------------------------------------------|
| Material                       | Stainless steel A2                                                                                                                    |
| Total height                   | 228 mm                                                                                                                                |
| Height in roof batten area (a) | 49 mm                                                                                                                                 |
| Max. height adjustance (b)     | 30 mm to rail area                                                                                                                    |
| Drilling base plate            | 7 x ø 9mm                                                                                                                             |
| Weight                         | 1.38 kg                                                                                                                               |
| Article addition               | In the comfort version are support bracket for the base rails and small parts for the rail connection to the roof hooks pre-assembled |

Dimensions