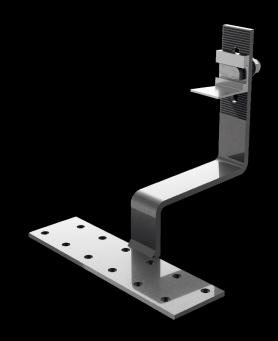

## Roof Hook Stainless Steel 180-7-45 - Comfort

| Roof cladding                  | Pitched - with roof tiles                                                                                                             |
|--------------------------------|---------------------------------------------------------------------------------------------------------------------------------------|
| Material                       | Stainless steel A2                                                                                                                    |
| Total height                   | 170 mm                                                                                                                                |
| Height in roof batten area (a) | 45 mm                                                                                                                                 |
| Max. height adjustance (b)     | 38 mm to rail area                                                                                                                    |
| Drilling base plate            | 12 x ø 7 mm                                                                                                                           |
| Weight                         | 0.61 kg                                                                                                                               |
| Articel addition               | In the comfort version are support bracket for the base rails and small parts for the rail connection to the roof hooks pre-assembled |