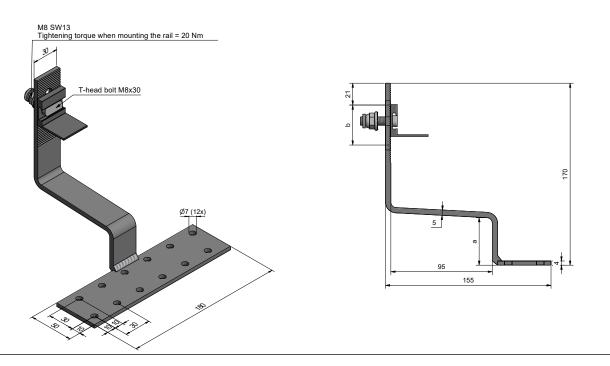

## Roof Hook Stainless Steel 180-7-45 - Comfort

| Roof cladding                  | Pitched - with roof tiles                                                                                                             |
|--------------------------------|---------------------------------------------------------------------------------------------------------------------------------------|
| Material                       | Stainless steel A2                                                                                                                    |
| Total height                   | 170 mm                                                                                                                                |
| Height in roof batten area (a) | 45 mm                                                                                                                                 |
| Max. height adjustance (b)     | 38 mm to rail area                                                                                                                    |
| Drilling base plate            | 12 x ø 7 mm                                                                                                                           |
| Weight                         | 0.61 kg                                                                                                                               |
| Articel addition               | In the comfort version are support bracket for the base rails and small parts for the rail connection to the roof hooks pre-assembled |

## **Dimensions**