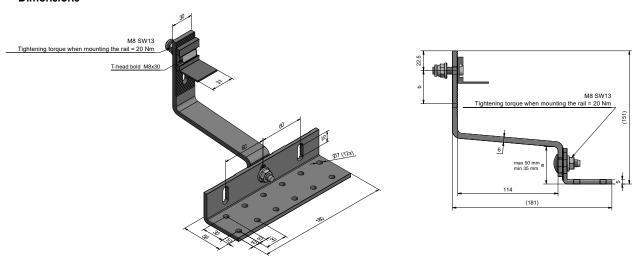

## Roof Hook Stainless Steel 180–7–35 2times adjustable – Comfort

| Roof cladding                  | Pitched - with roof tiles                                                                                                             |
|--------------------------------|---------------------------------------------------------------------------------------------------------------------------------------|
| Material                       | Stainless steel A2 / Aluminium EN AW-6063 T66                                                                                         |
| Total height                   | 170 mm                                                                                                                                |
| Height in roof batten area (a) | 35 – 50 mm                                                                                                                            |
| Horizontal leg length          | 120 mm                                                                                                                                |
| Max. height adjustance (b)     | 38 mm to rail area                                                                                                                    |
| Total adjustability            | 57 mm                                                                                                                                 |
| Drilling base plate            | 12 x Ø 7 mm                                                                                                                           |
| Weight                         | 1.0 kg                                                                                                                                |
| Article addition               | In the comfort version are support bracket for the base rails and small parts for the rail connection to the roof hooks pre-assembled |

## Dimensions