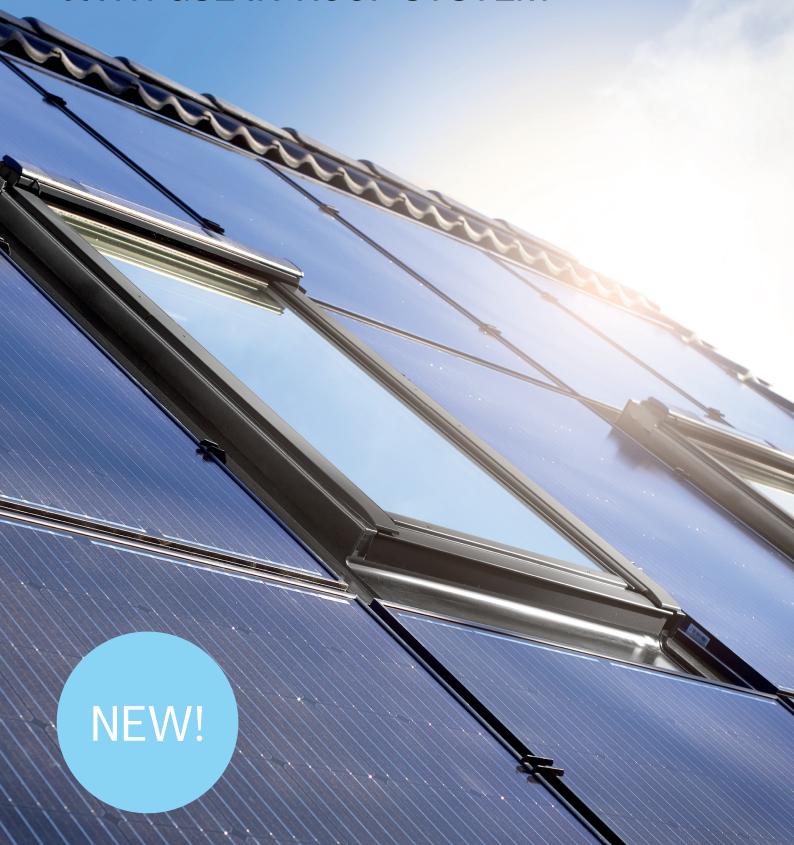

### **VELUX Solar Integrator ODL**

The VELUX Solar Integrator ODL is a flashing solution designed especially for solar panels. The solution enables a seamless installation of VELUX roof windows with a GSE IN-ROOF system. The low-profile flashing design ensures full utilisation of the solar panels and maximum generation of energy.

By integrating VELUX roof windows with GSE IN-ROOF solar system, you not only make your home more sustainable by powering it with solar energy but also create a more comfortable and healthier indoor climate, full of daylight and fresh air.

### Zero shadow effect

The flashing does not cover or block any active part of the solar panel, ensuring the full utilisation of the panels and maximum generation of energy.