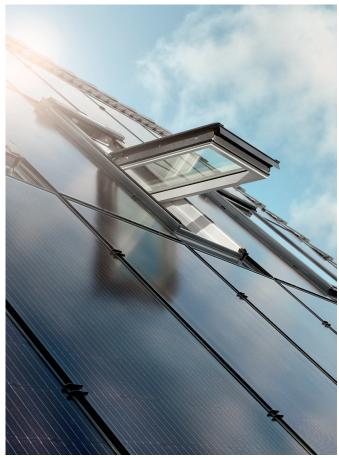

### **VELUX Solar Integrator ODL**

The VELUX Solar Integrator ODL is a flashing solution designed especially for solar panels. The solution enables a seamless installation of VELUX roof windows with a GSE IN-ROOF system. The low-profile flashing design ensures full utilisation of the solar panels and maximum generation of energy.

By integrating VELUX roof windows with GSE IN-ROOF solar system, you not only make your home more sustainable by powering it with solar energy but also create a more comfortable and healthier indoor climate, full of daylight and fresh air.

### Perfect fit into the PV grid

Our solution ensures that your VELUX roof window will fit perfectly into the PV grid, providing an easy, fast, safe and seamless integration.

### Zero shadow effect

The flashing does not cover or block any active part of the solar panel, ensuring the full utilisation of the panels and maximum generation of energy.

## Together towards energy independence

The VELUX Solar Integrator ODL perfectly connects to GSE IN-ROOF system allowing for optimal roof utilisation. The seamless integration creates an aesthetically pleasing single unit between the roof windows and solar panels.