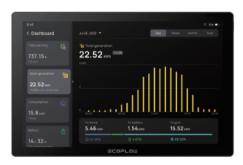

#### Temperature auto-adjustment keeps your home comfortable while saving energy

With a built-in indoor temperature sensor, the EcoFlow Powverlnsight can adjust temperatures more appropriately by controlling your thermostat. By relentlessly managing the temperature, it reduces energy consumption and utility costs.