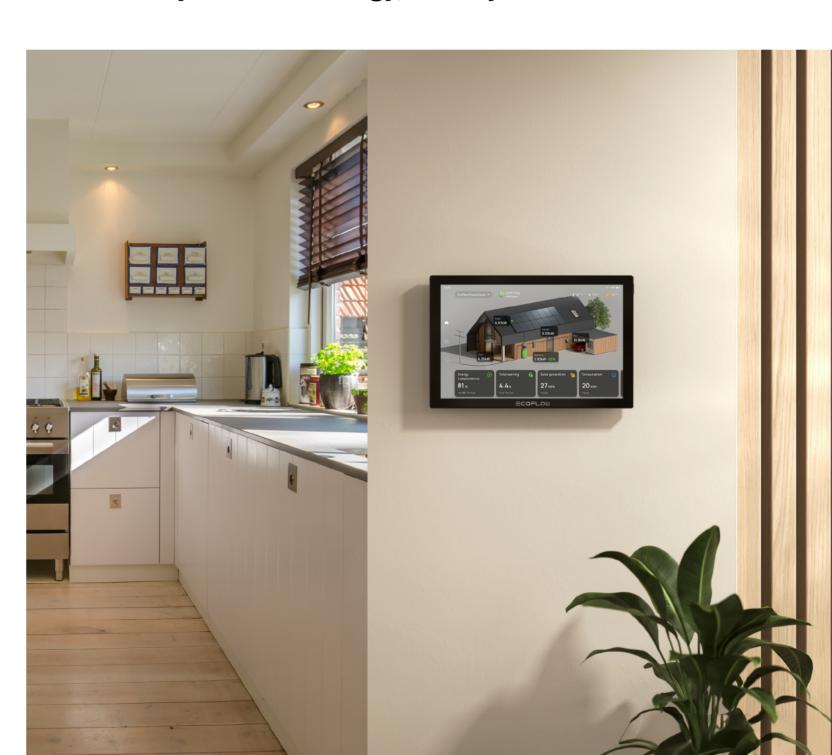

## The All-in-One Home Energy Monitor

EcoFlow Powerinsight, a sleek 10-inch all-in-one home energy monitor to visualize your home energy data in real time and control smart home devices to boost your home energy efficiency.

#### **Energy Stats, Clearly Defined**

See real-time home energy data daily, monthly, and annually. Curious about your home's eco-friendliness? This is where you will get all the answers!

Solar power generation

Home energy consumption and sources

Battery charge and discharge