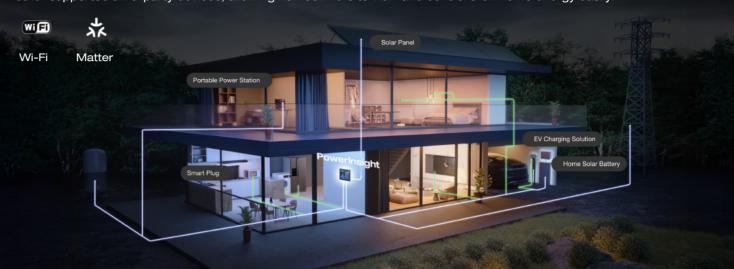

# Device control: a smarter way to run your smart home

Integrated in the EcoFlow Home Energy Ecosystem, the Powerlnsight can connect with EcoFlow energy products, and other supported third-party devices, allowing homeowners to view and control their home energy easily.

\*Subject to more supported appliance updates in the future.