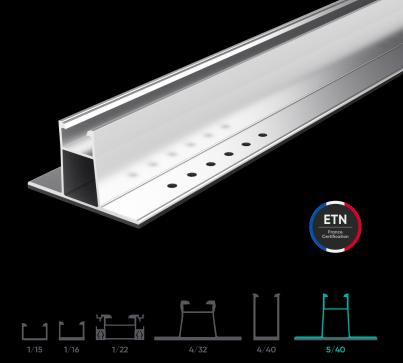

## Rail 5/40\* with EPDM

Ref. No.

| Application      | Trapeze                                                                                                                                                                                 |
|------------------|-----------------------------------------------------------------------------------------------------------------------------------------------------------------------------------------|
| Material         | Aluminium (EN-AW-6063 T66)                                                                                                                                                              |
| Colour           | Aluminium: Natural                                                                                                                                                                      |
| Weight           | 0.314 kg                                                                                                                                                                                |
| Dimensions H x W | 40 x 70 mm                                                                                                                                                                              |
| Length           | 395 mm                                                                                                                                                                                  |
| Static values    | I <sub>x</sub> 5.208 cm <sup>4</sup><br>I <sub>y</sub> 6.834 cm <sup>4</sup><br>W <sub>x</sub> 1.960 cm <sup>3</sup><br>W <sub>y</sub> 1.952 cm <sup>3</sup><br>A 2.676 cm <sup>2</sup> |
| Accessories      | Thin sheet screw 5.5x25 mm (720-1188)                                                                                                                                                   |
| Article addition | Used for portrait mounting directly on top of the crown                                                                                                                                 |
| g5 (24s)         | e EPDM 70                                                                                                                                                                               |
|                  |                                                                                                                                                                                         |

\* The first number in the designation of the rail profiles stands for the moment of inertia cm<sup>4</sup> and the second number describes the height mm of the rail.